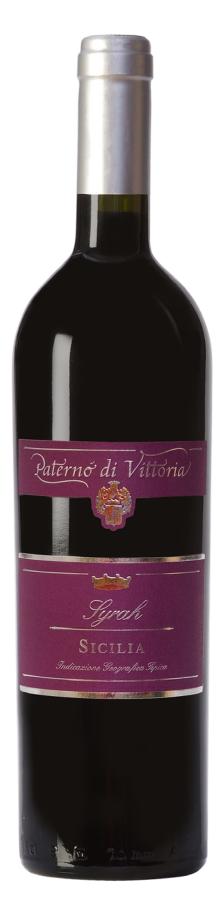

## Paterno di Vittoria

Syrah I.g.p. Terre siciliane

Classification:

I.g.p. Terre siciliane

Grape varietes: 100% Syrah

Production area:

Chiaramonte Gulfi (RG) - Eastern Sicily

Farming system of the vineyard: espalier vineyard

Vinification:

manual harvest at the right time of maturity; 15-day maceration on the skins and temperature-controlled fermentation

Ageing:

12 months in steel tank, 2 months in bottle

Alcoholic content:

14%

Colour:

intense red with purplish tinges

Bouquet:

rich and elegant with a strong spicy fragrance

Flavour:

Soft, balanced and well structured with a complex and persistent aroma typical

Food and wine pairing:

Cold cuts and roast beef

Serving temperature: 18°-20° C